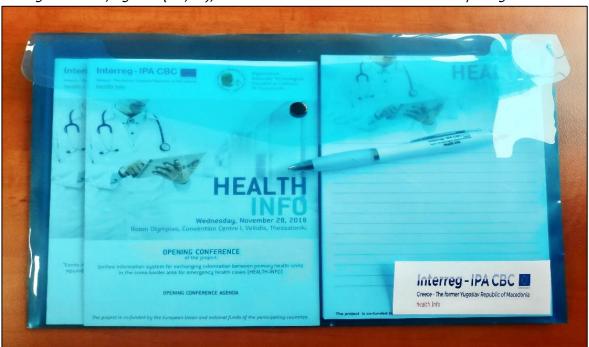

#### 2. Conference Material

2.1 Participant's Folder (Notebook, Pen, Agenda)

Image 3. Folder, Agenda (GR,EN), Notebook and Pen of the HEALTH-INFO Opening Conference